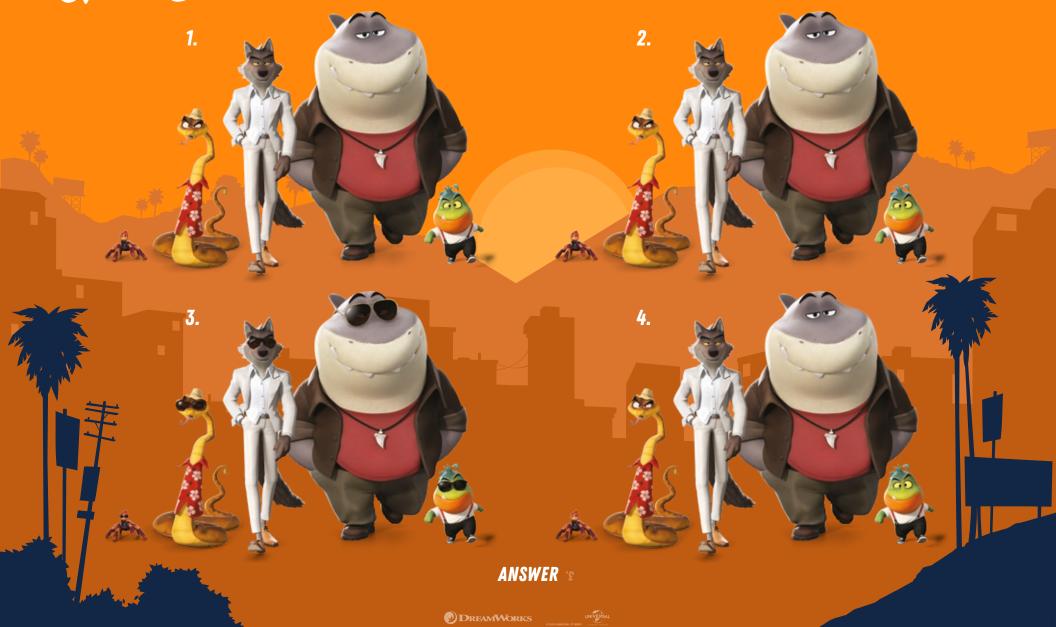

## ODD ONE OUT

LOOKING AT THE FOUR VERSIONS OF THE BAD GUYS BELOW CAN YOU SPOT WHICH ONE IS DIFFERENT?

the BAD GUYS