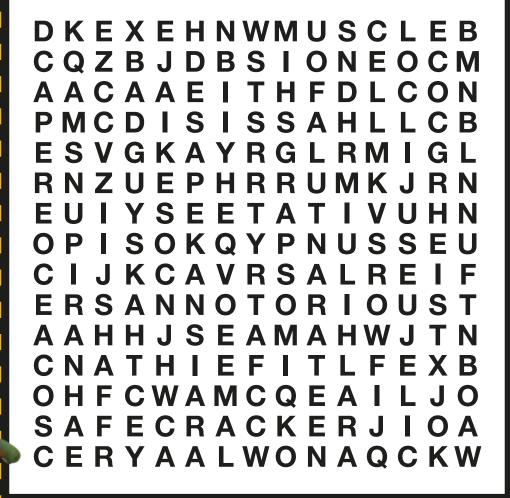

## PIRANHA'S WORD SEARCH

HELP PIRANHA FIND ALL 15 HIDDEN WORDS OR PHRASES BELOW BY SEARCHING FORWARDS, BACKWARDS, UP, DOWN, AND DIAGONALLY!

SCAN ME FOR MORE FUN STUFF!

**WORDS TO FIND** 

PIRANHA
WOLF
SHARK
TARANTULA
SNAKE
BAD GUYS
NOTORIOUS
SAFE CRACKER
DISGUISE
HACKER
THIEF
HEIST
CON
CAPER
MUSCLE