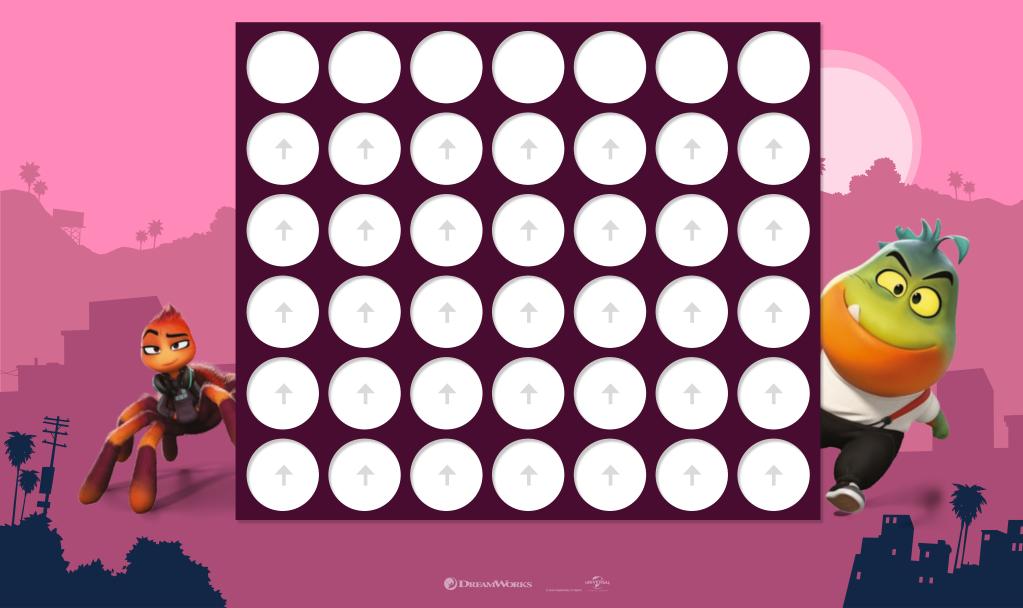

## **CONNECT 4**

CUT OUT ALL OF THE TOKENS BELOW. DECIDE BETWEEN YOU AND YOUR OPPONENT WHO WILL BE MR. PIRANHA AND WHO WILL BE MS. TARANTULA. READ THE INSTRUCTIONS ON THE NEXT PAGE TO LEARN HOW TO PLAY!

## **CONNECT 4**

TAKE TURNS PLACING YOUR TOKENS ON THE BOARD BELOW. THE FIRST TOKEN TO BE PLAYED IN A COLUMN MUST GO ON THE BOTTOM ROW. ONLY PLACE TOKENS ON THE NEXT ROW UP WHEN THERE IS A TOKEN BELOW IT. THE FIRST PLAYER TO GET 4 TOKENS IN A LINE (UP, DOWN, OR DIAGONALLY) WINS!