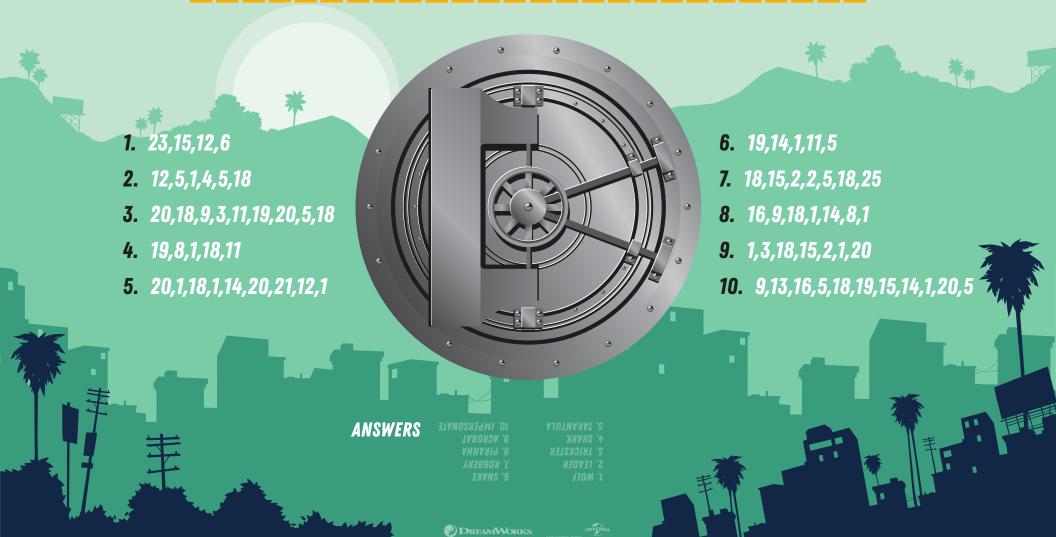

## SPOT THE DIFFERENCE

THERE ARE 10 DIFFERENCES IN THE PICTURES OF THE BAD GUYS BELOW.

CAN YOU SPOT THEM ALL?

the BAD GUYS