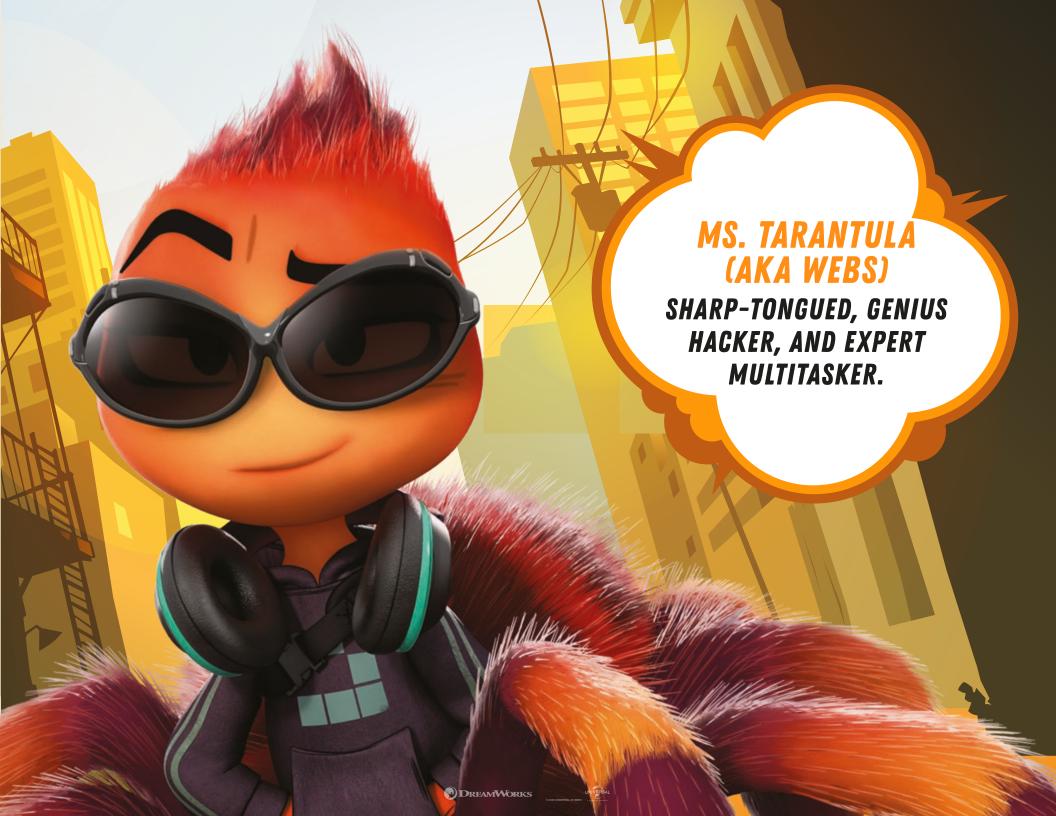

## **CONNECT 4**

CUT OUT ALL OF THE TOKENS BELOW. DECIDE BETWEEN YOU AND YOUR OPPONENT WHO WILL BE MR. PIRANHA AND WHO WILL BE MS. TARANTULA. READ THE INSTRUCTIONS ON THE NEXT PAGE TO LEARN HOW TO PLAY!