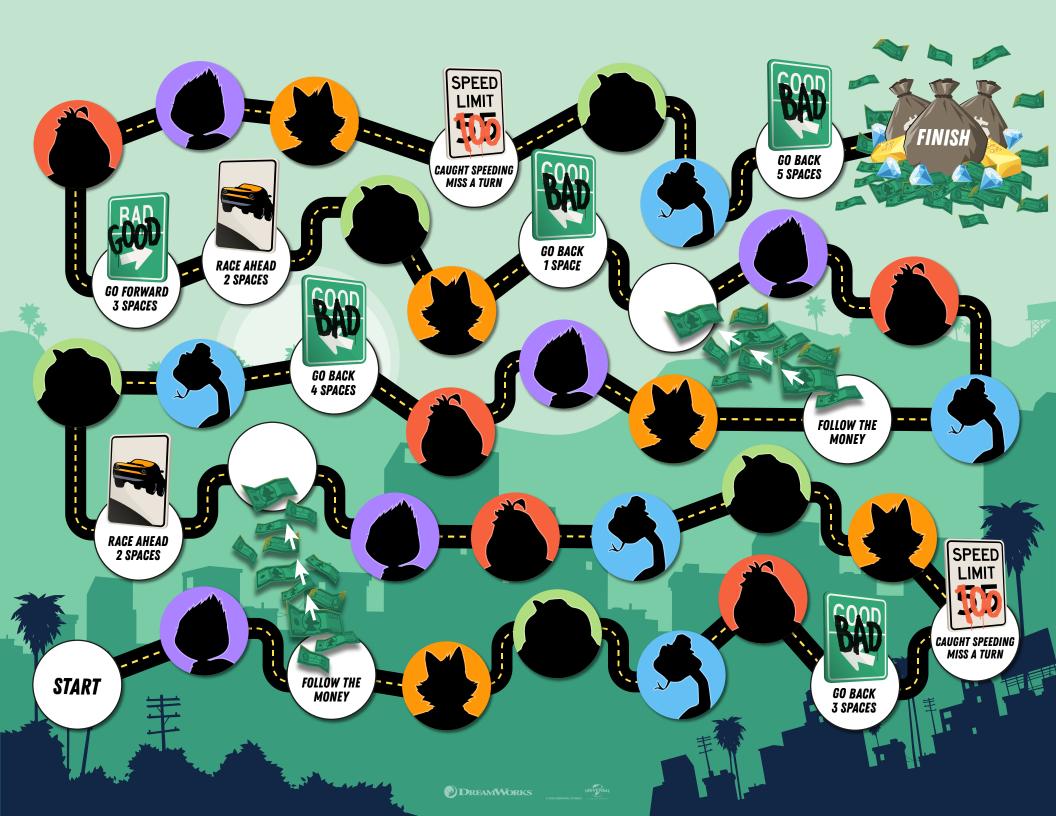

### SAFE CLIMB GAME

SCAN ME FOR MORE FUN STUFF!

A GAME FOR UP TO 5 PLAYERS! REQUIRES DICE. CUT OUT THE CHARACTER TOKENS FOR EACH OF THE BAD GUYS BELOW. EACH PLAYER PICKS A CHARACTER, AND THEN TAKES TURNS ROLLING THE DICE AND MOVING YOUR CHARACTER TOKEN THAT MANY SPACES ON THE BOARD (ON THE NEXT PAGE). FOLLOW THE INSTRUCTIONS ON THE SPACE YOU LAND ON. IF YOU LAND ON YOUR OWN CHARACTER YOU GET TO ROLL AGAIN!