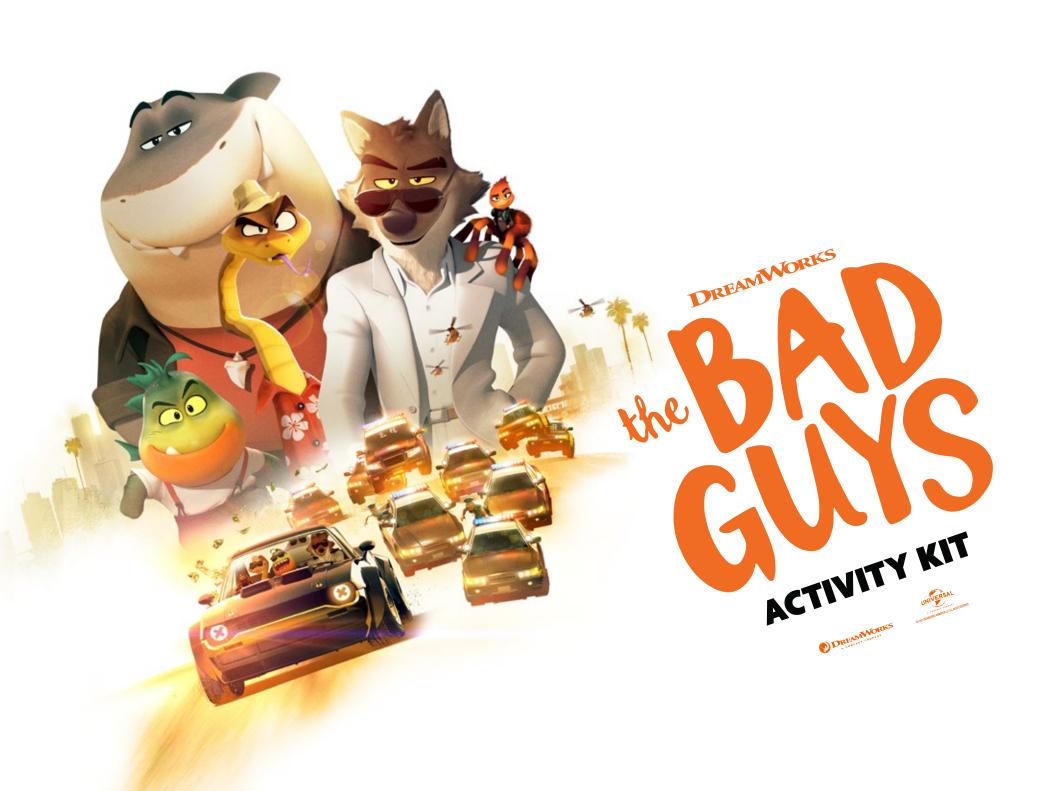

## PIRANHA'S WORD SEARCH

HELP PIRANHA FIND ALL 15 HIDDEN WORDS OR PHRASES BELOW BY SEARCHING FORWARDS, BACKWARDS, UP, DOWN, AND DIAGONALLY!

SCAN ME FOR MORE FUN STUFF!

**WORDS TO FIND** 

PIRANHA
WOLF
SHARK
TARANTULA
SNAKE
BAD GUYS
NOTORIOUS
SAFE CRACKER
DISGUISE
HACKER
THIEF
HEIST
CON
CAPER
MUSCLE