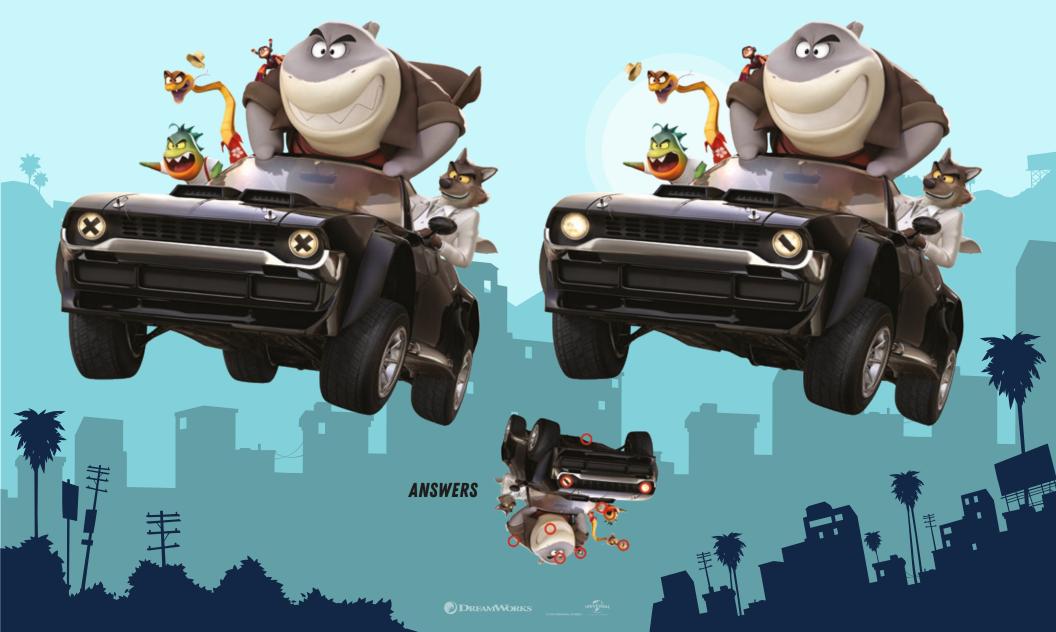

## SPOT THE DIFFERENCE

THERE ARE 10 DIFFERENCES IN THE PICTURES OF THE BAD GUYS BELOW.

CAN YOU SPOT THEM ALL?

the BAD GUYS