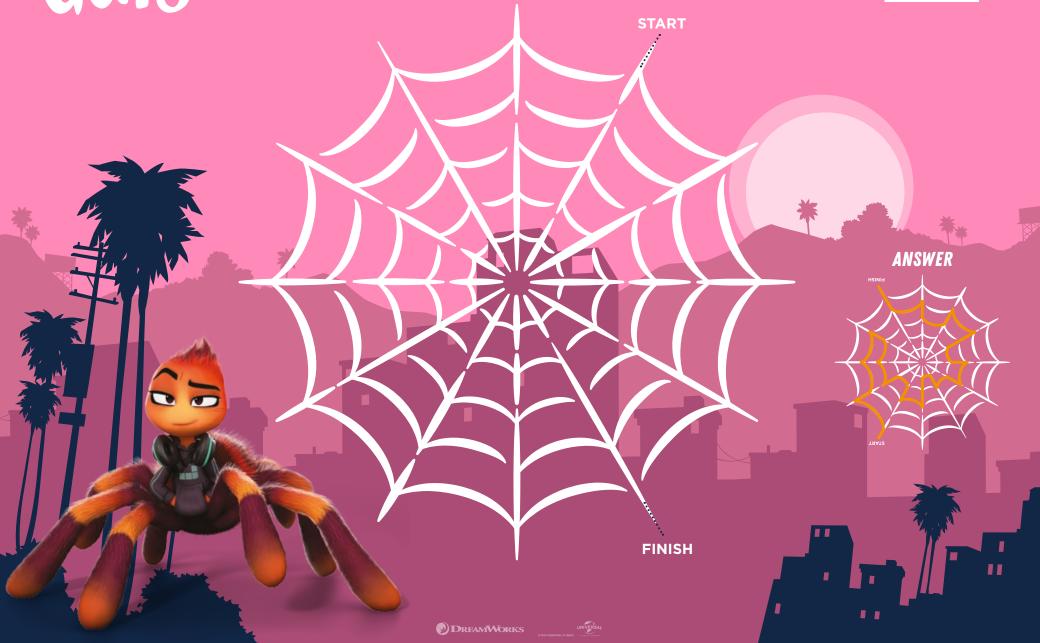

# MS. TARANTULA'S SPIDER WEB MAZE

CAN YOU FIND YOUR WAY THROUGH THE SPIDER WEB MAZE WITHOUT CROSSING ANY BREAKS IN THE WEB?