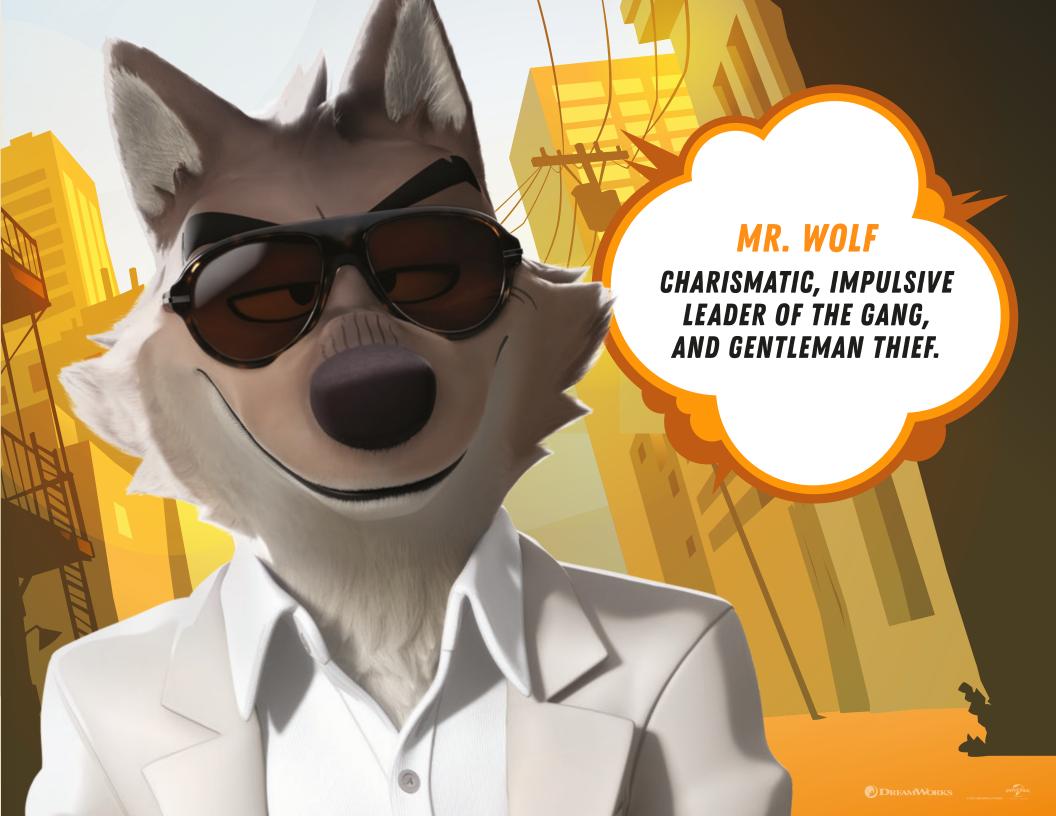

### SAFE CLIMB GAME

SCAN ME FOR MORE FUN STUFF!

A GAME FOR UP TO 5 PLAYERS! REQUIRES DICE. CUT OUT THE CHARACTER TOKENS FOR EACH OF THE BAD GUYS BELOW. EACH PLAYER PICKS A CHARACTER, AND THEN TAKES TURNS ROLLING THE DICE AND MOVING YOUR CHARACTER TOKEN THAT MANY SPACES ON THE BOARD (ON THE NEXT PAGE). FOLLOW THE INSTRUCTIONS ON THE SPACE YOU LAND ON. IF YOU LAND ON YOUR OWN CHARACTER YOU GET TO ROLL AGAIN!