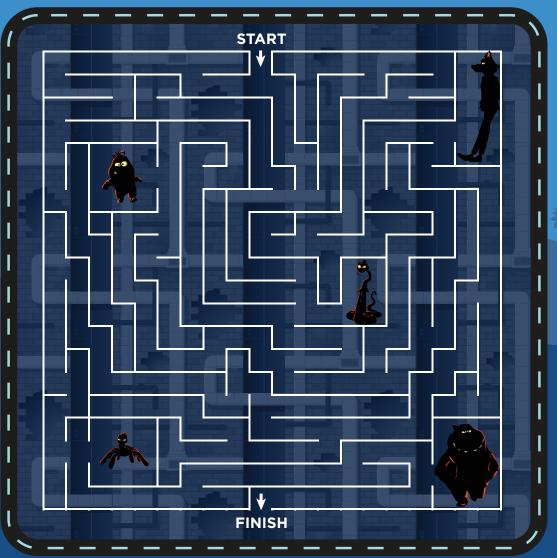

## MAZE ESCAPE

CAN YOU FIND ALL OF THE BAD GUYS AND HELP THEM ESCAPE FROM THE MAZE?