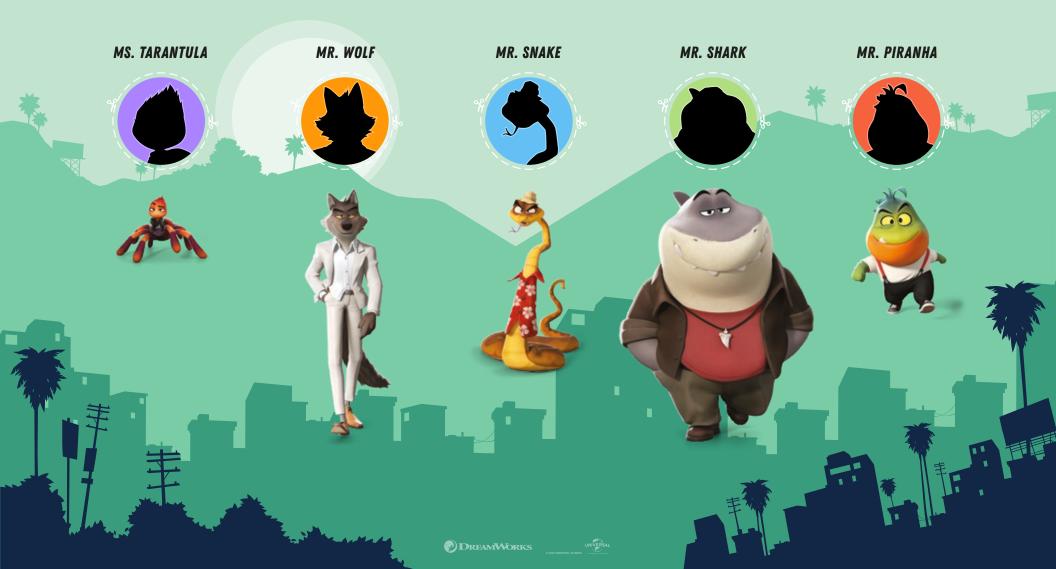

### SAFE CLIMB GAME

SCAN ME FOR MORE FUN STUFF!

A GAME FOR UP TO 5 PLAYERS! REQUIRES DICE. CUT OUT THE CHARACTER TOKENS FOR EACH OF THE BAD GUYS BELOW. EACH PLAYER PICKS A CHARACTER, AND THEN TAKES TURNS ROLLING THE DICE AND MOVING YOUR CHARACTER TOKEN THAT MANY SPACES ON THE BOARD (ON THE NEXT PAGE). FOLLOW THE INSTRUCTIONS ON THE SPACE YOU LAND ON. IF YOU LAND ON YOUR OWN CHARACTER YOU GET TO ROLL AGAIN!