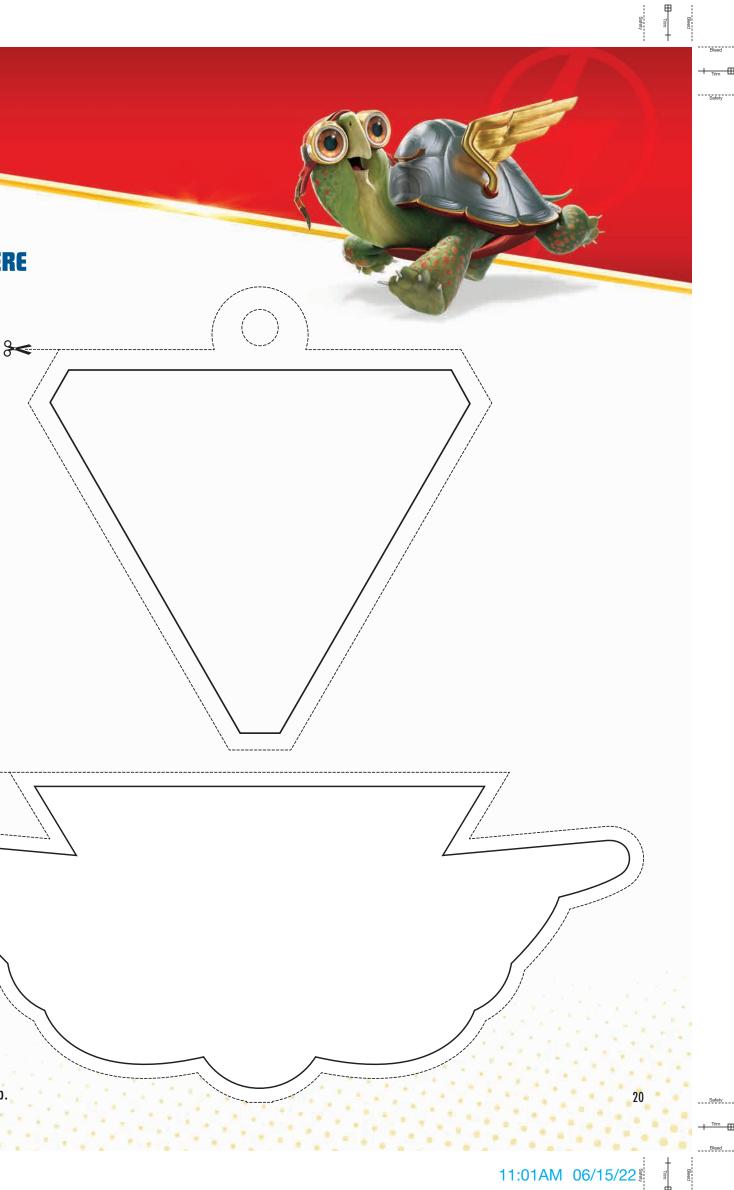

### CREATE YOUR OWN SUPER COLLAR

#### STEP 1

Trim

Safety

Safety

Trim |

IMAGINE what you or your pet's superpower would be.

**STEP 2** DESIGN and COLOR your own symbol of "super-ness."

#### STEP 3

Ask an adult to help you CUT OUT the collar along the dotted lines.

#### STEP 4

FASTEN your super collar to you or your pet and you're ready to save the day!

#### DRAW HERE

Ask an adult for help.