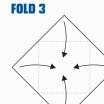

#### STEP 3

Fold each corner in again, creating a smaller square. When done, the Super-Pets' heads should be facing up again. Fold this new smaller square in half with the image facing in.