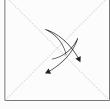

#### STEP 1

Cut the design from the page with safety scissors. Before you cut it, ask an adult if it's okay.

#### STEP 2

Fold the square in half with the image facing up. Then, unfold and crease in half in the other direction. Unfold again. Lay the paper with the image facing down, and fold each corner in toward the center. The colorful parts of your Super-Pets' heads should be facing up and you should have a smaller square than before. Flip the paper over, so the superhero logos are facing up.