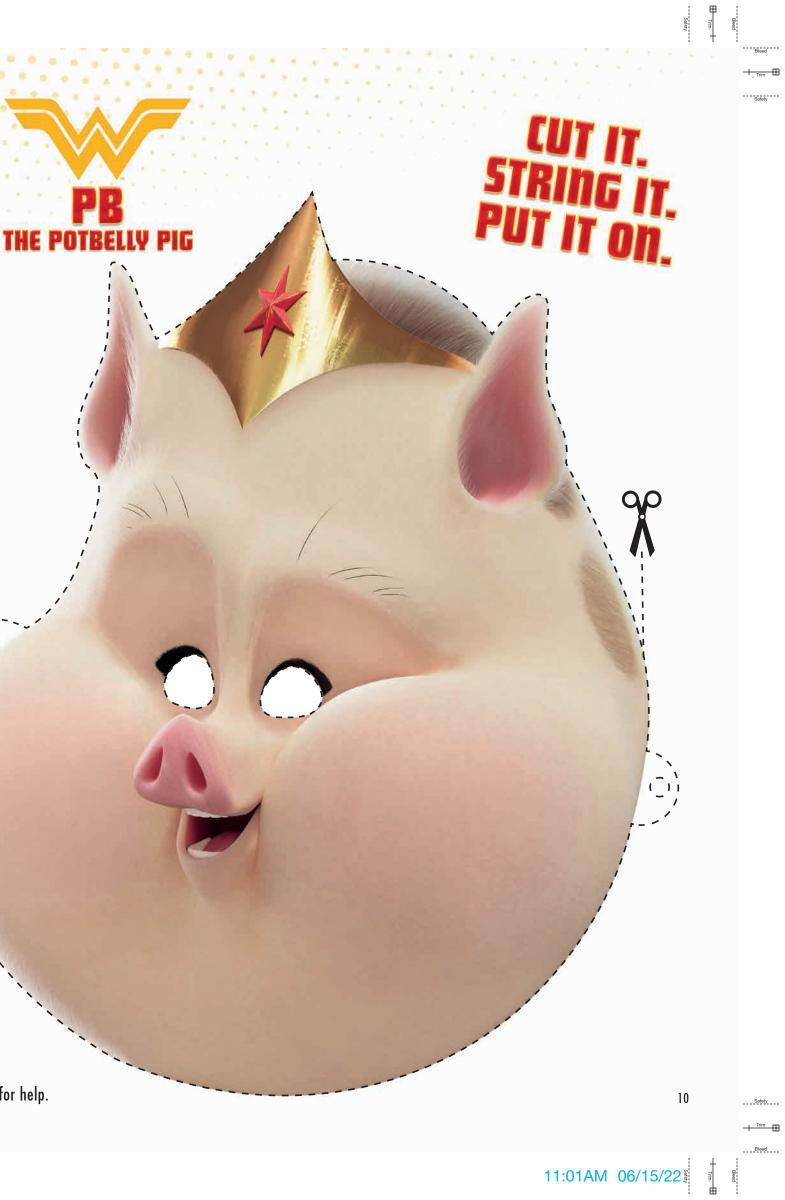

PB THE POTBELLY PIG has a

heart even bigger than her adorable potbelly, which is

outweighed only by her

steadfast devotion to her Tailhuggers Animal Shelter

family...and her superhero

idol, Wonder Woman!

Bleec Trim

ning out of his paws! Now, the

reluctant hero must overcome

his fears—and find the will

to power up.

- PB THE POTBELLY PIG CUTOUT MASK
- MATCH THE PET TO THEIR PRINTS
- 12 LULU THE GUINEA PIG CUTOUT MASK
- DRAW KRYPTO THE SUPERDOG
- **(15)** FOLDABLE FORTUNE-TELLER (IE) COLOR BY NUMBER
- **10** SOARING SUPER-PETS
- (19) CREATE YOUR OWN SUPER COLLAR
- 2) COLORING PAGES