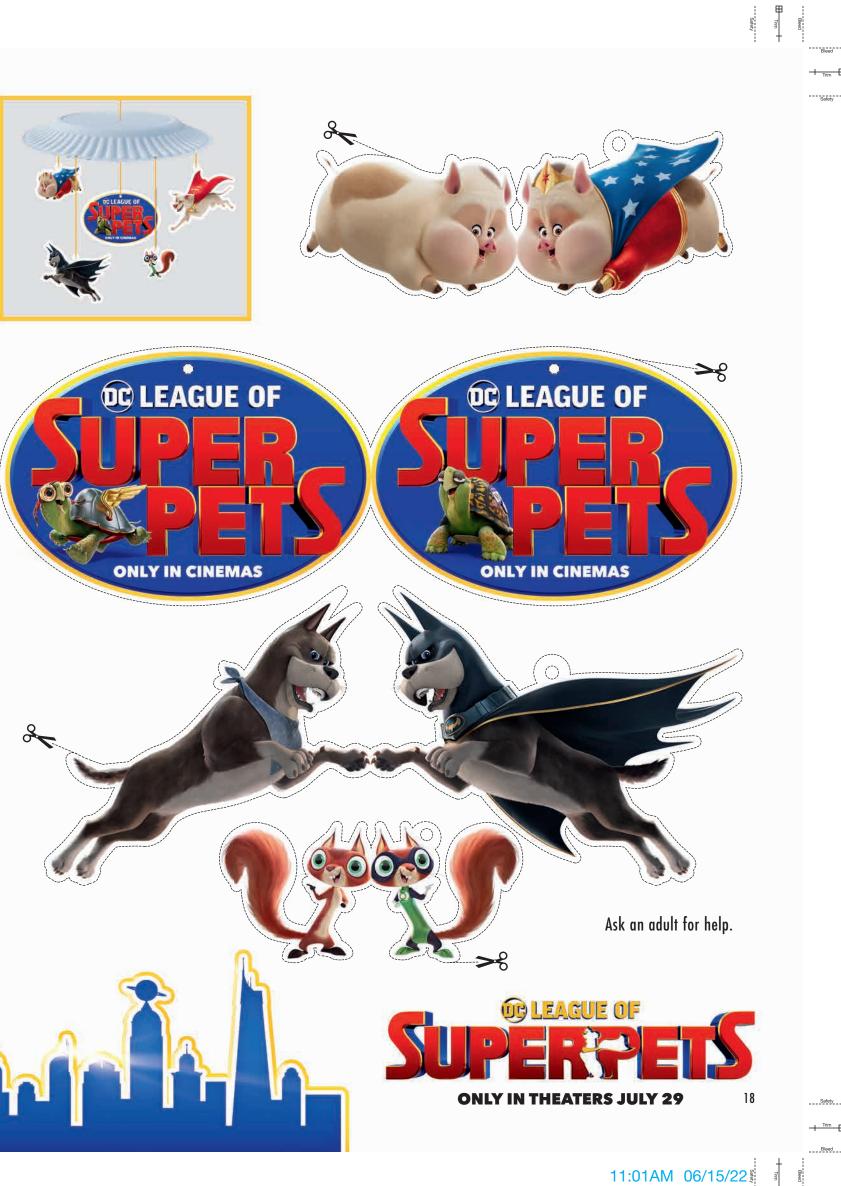

# **PUT SUPER-PETS in your HANDS**

The animals at Tailhuggers Animal Shelter have a lot to bark about (or purr or screech). Bring them to life with a custom fold-up fortune-teller and put the power of the Super-Pets in your hands.

#### STEP 1

Cut the design from the page with safety scissors. Before you cut it, ask an adult if it's okay.

#### STEP 2

Fold the square in half with the image facing up. Then, unfold and crease in half in the other direction. Unfold again. Lay the paper with the image facing down, and fold each corner in toward the center. The colorful parts of your Super-Pets' heads should be facing up and you should have a smaller square than before. Flip the paper over, so the superhero logos are facing up.

#### STEP 3

Fold each corner in again, creating a smaller square. When done, the Super-Pets' heads should be facing up again. Fold this new smaller square in half with the image facing in.

#### **STEP 4**

Slip your fingers into the tiny folds so you can control your new Super-Pets and have fun!