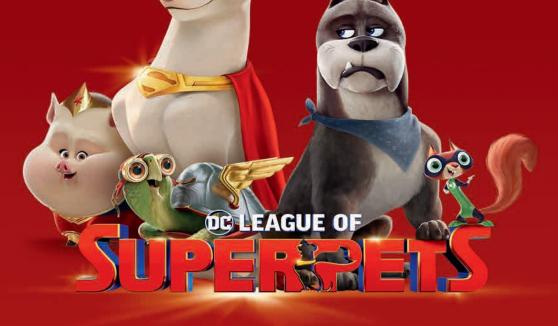

# **SUPER-PETS STORY**

KRYPTO THE SUPERDOG and Superman are inseparable best friends, sharing the same superpowers and fighting crime in Metropolis side by side. When Superman and the rest of the Justice League are kidnapped by LULU THE GUINEA PIG (telekinetic, all-powerful evil genius), KRYPTO THE SUPERDOG must convince a ragtag shelter pack — ACE THE BAT-HOUND, PB THE POTBELLY PIG, MERTON THE TURTLE and CHIP THE SQUIRREL — to master their own newfound powers and help him

rescue the superheroes.

**MERTON THE TURTLE must place** 

blind trust in her pack to point

her in the correct

direction—especially when

she's suddenly gifted with the incredible power of

super speed!

Sarcastic ACE THE BAT-HOUND has spent most of his life in Tailhuggers Animal Shelter. Strong and seemingly invulnerable, he employs a tough-guy attitude that masks his soft underbelly.

### LULU THE GUINEA PIG is a

pint-sized villain determined to bust out of Tailhuggers Animal Shelter and exact her revenge on KRYPTO THE SUPERDOG and his best friend Superman.

KRYPTO THE SUPERDOG prides himself on being Super-man's superpowered best friend—he can fly and has

PB THE POTBELLY PIG has a

heart even bigger than her adorable potbelly, which is

outweighed only by her

steadfast devotion to her Tailhuggers Animal Shelter

family...and her superhero

idol, Wonder Woman!

Bleec Trim

ning out of his paws! Now, the

reluctant hero must overcome

his fears—and find the will

to power up.

- PB THE POTBELLY PIG CUTOUT MASK
- MATCH THE PET TO THEIR PRINTS
- 12 LULU THE GUINEA PIG CUTOUT MASK
- DRAW KRYPTO THE SUPERDOG
- **(15)** FOLDABLE FORTUNE-TELLER (IE) COLOR BY NUMBER
- **10** SOARING SUPER-PETS
- (19) CREATE YOUR OWN SUPER COLLAR
- 2) COLORING PAGES