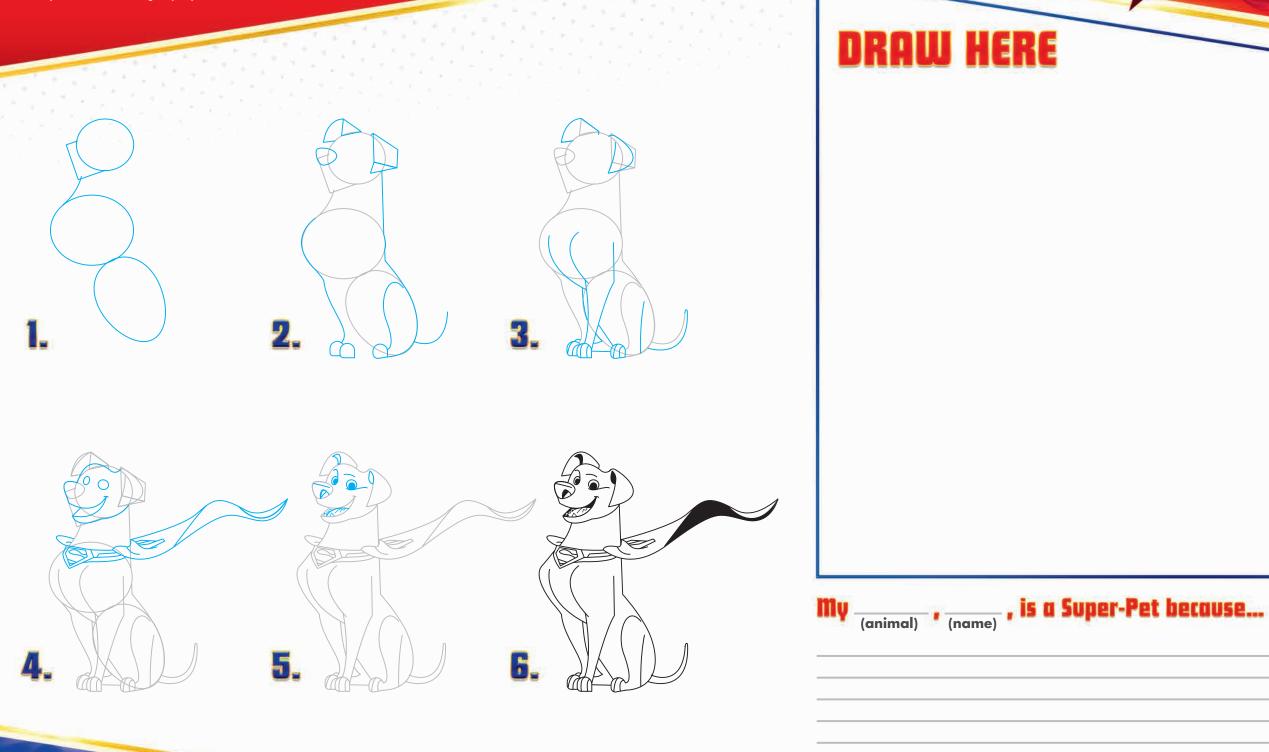

### HOW TO DRAW KRYPTO THE SUPERDOG: A STEP-BY-STEP GUIDE

Practice your new drawing superpowers here!

Trim

Safety

Safety

Trim