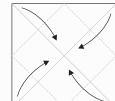

#### STEP 2

Fold the square in half with the image facing up. Then, unfold and crease in half in the other direction. Unfold again. Lay the paper with the image facing down, and fold each corner in toward the center. The colorful parts of your Super-Pets' heads should be facing up and you should have a smaller square than before. Flip the paper over, so the superhero logos are facing up.

#### STEP 3

Fold each corner in again, creating a smaller square. When done, the Super-Pets' heads should be facing up again. Fold this new smaller square in half with the image facing in.