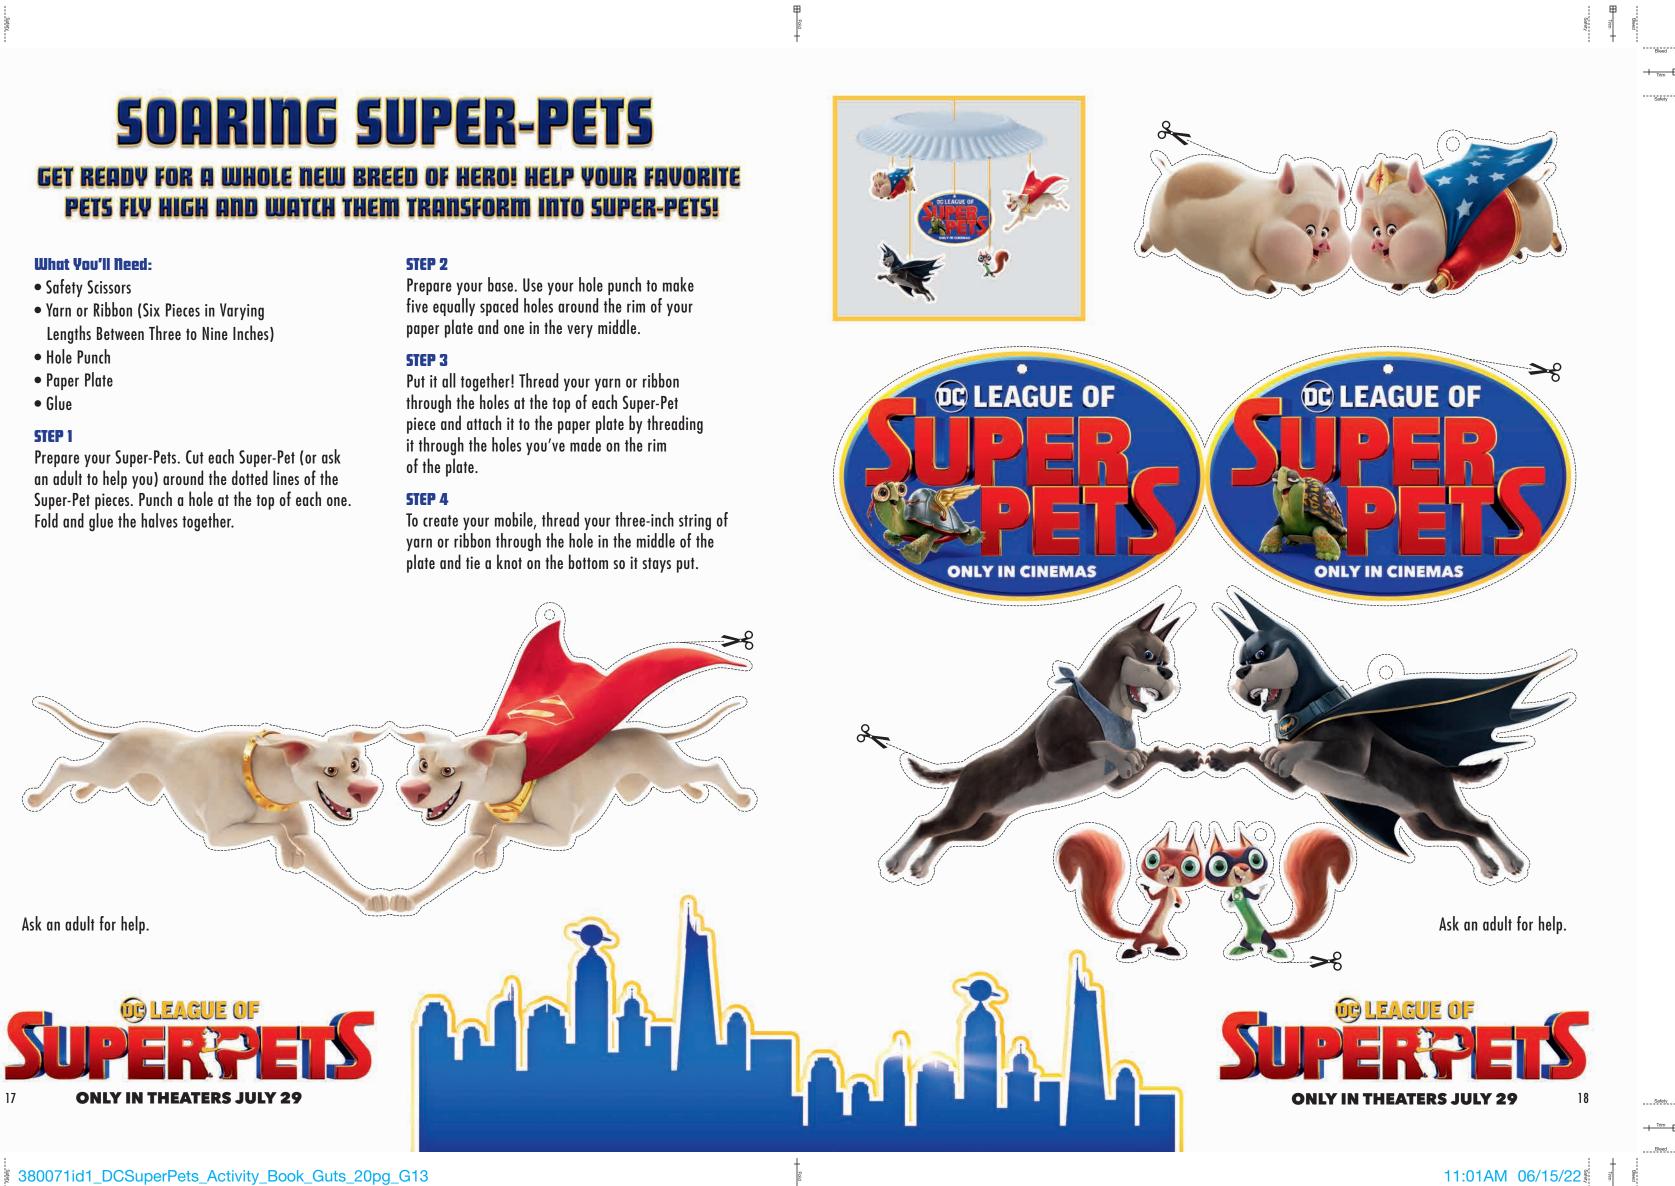

# **SOARING SUPER-PETS**

## PETS FLY HIGH AND WATCH THEM TRANSFORM INTO SUPER-PETS!

Trim

#### **STEP 3**

#### STEP 4