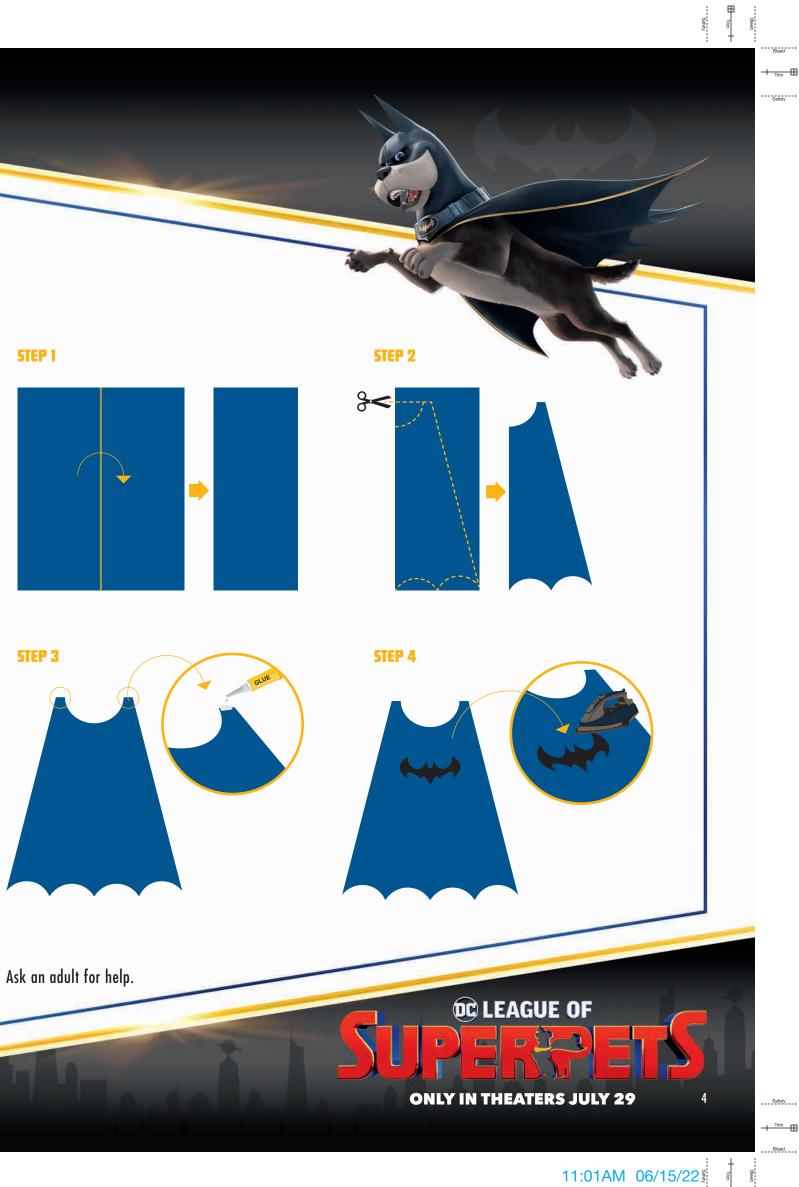

### **MAKE A CAPE FOR YOU AND YOUR SUPER-PET**

#### What You'll Need:

- Safety Scissors
- Fabric (Three Feet by Two Feet)
- Small Velcro Strip
- Glue

Trim

Safety

#### **STEP 1**

Take a piece of fabric (three feet by two feet) and fold it in half lengthwise. The folded side should be on your left, as shown, with the open side on your right. Before you cut it, ask an adult if it's okay.

#### **STEP 2**

Cut, as shown, along the dotted lines. First, cut the edges and the curve at the top for your neck. Then, cut along the bottom for the curves of the cape. The scalloped edge will help you look like Batman.

#### **STEP 3**

Unfold the fabric and add a small Velcro strip with glue to the top and bottom. This will help fasten the cape around your neck.

#### **STEP 4**

3

Safety

Trim +

If you have a patch or superhero emblem, ask an adult to help iron it on. Please see some samples here. Now you're ready to be a part of the Justice League!

0

**STEP 3** 

2-1