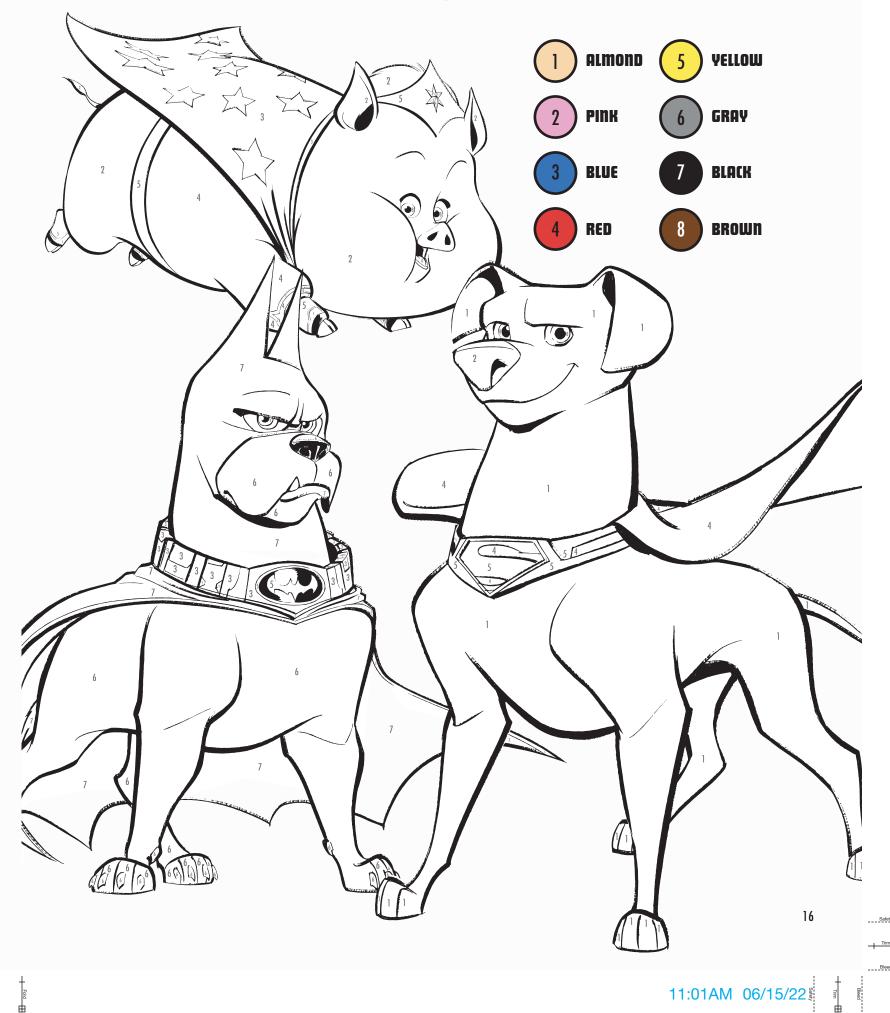

# **COLOR BY NUMBER**

Color the Super-Pets by matching the number with the color.