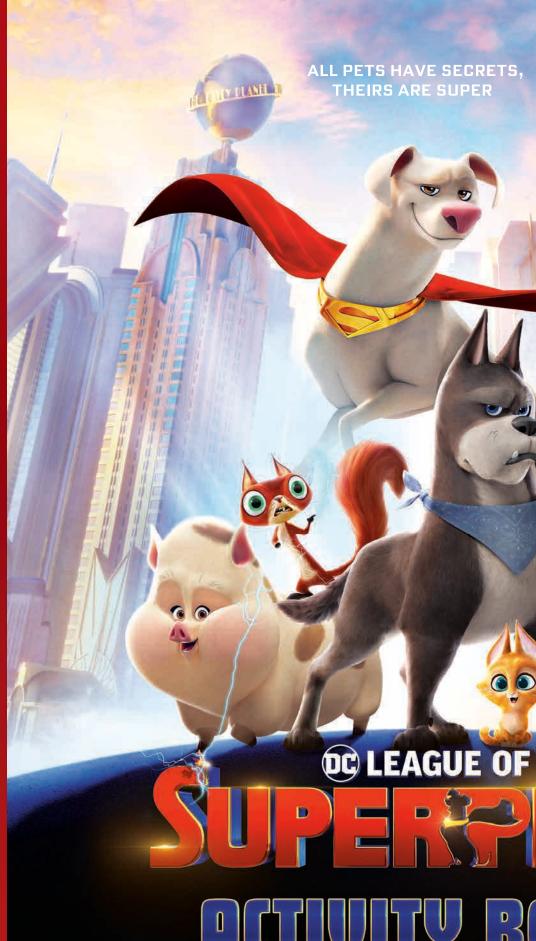

www.warnerbros.com

Safety Trim +

Bleed

Bleec Trim Safety

Ask an adult for help.

P (DC) 1148 DC

ALL PETS HAVE SECRETS, THEIRS ARE SUPER

# **SUPER-PETS STORY**

KRYPTO THE SUPERDOG and Superman are inseparable best friends, sharing the same superpowers and fighting crime in Metropolis side by side. When Superman and the rest of the Justice League are kidnapped by LULU THE GUINEA PIG (telekinetic, all-powerful evil genius), KRYPTO THE SUPERDOG must convince a ragtag shelter pack — ACE THE BAT-HOUND, PB THE POTBELLY PIG, MERTON THE TURTLE and CHIP THE SQUIRREL — to master their own newfound powers and help him