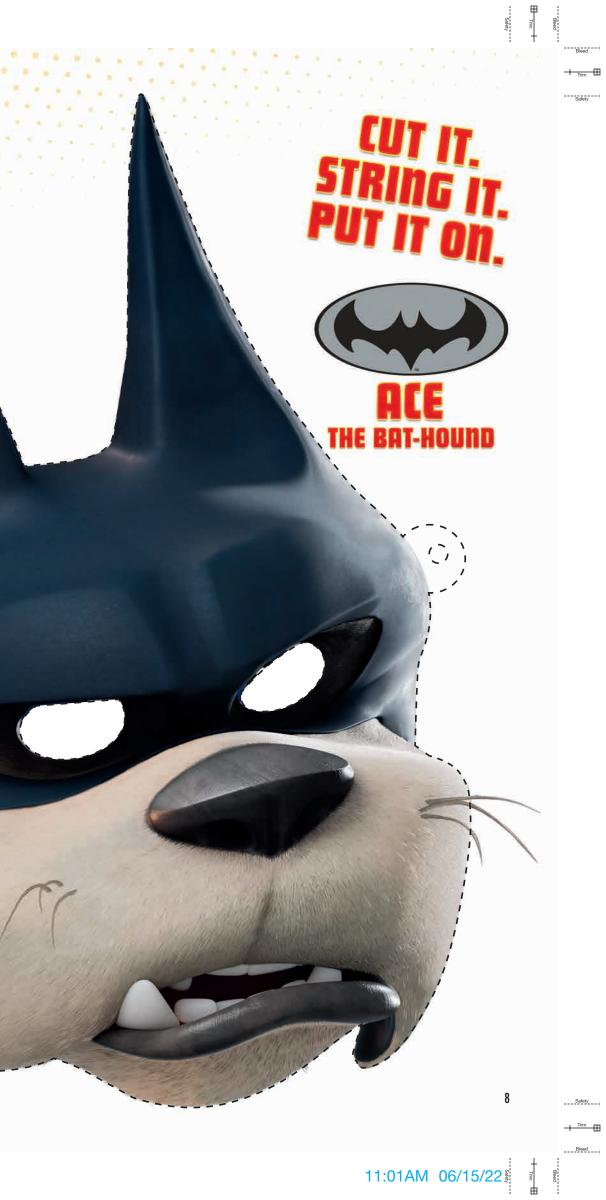

rescue the superheroes.

**MERTON THE TURTLE must place** 

blind trust in her pack to point

her in the correct

direction—especially when

she's suddenly gifted with the incredible power of

super speed!

Sarcastic ACE THE BAT-HOUND has spent most of his life in Tailhuggers Animal Shelter. Strong and seemingly invulnerable, he employs a tough-guy attitude that masks his soft underbelly.

WHICH SUPER-PET ARE YOU?

Safety Trim | Bleed

- (B) ACE THE BAT-HOUND CUTOUT MASK
- **A-MAZE-ING SUPER-PETS**  $(\mathbf{I})$

CHIP THE SQUIRREL is a spazzy

scaredy-squirrel who suddenly

gets the power to shoot light-