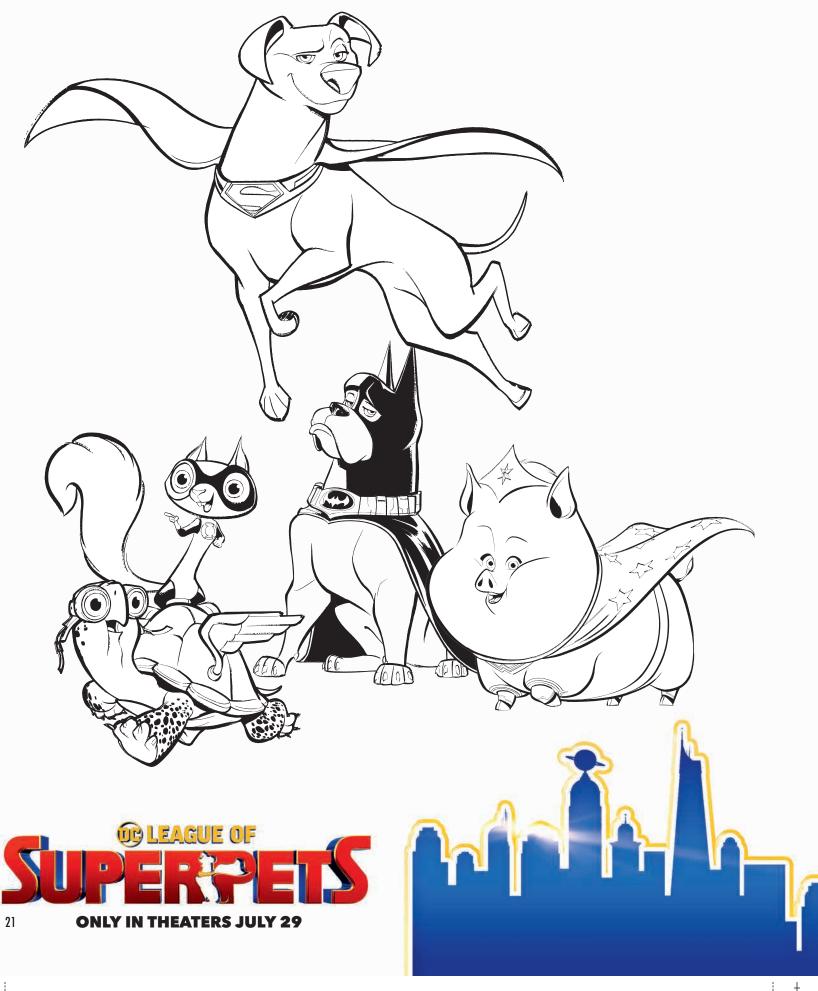

# **SUPER-PETS STORY**

KRYPTO THE SUPERDOG and Superman are inseparable best friends, sharing the same superpowers and fighting crime in Metropolis side by side. When Superman and the rest of the Justice League are kidnapped by LULU THE GUINEA PIG (telekinetic, all-powerful evil genius), KRYPTO THE SUPERDOG must convince a ragtag shelter pack — ACE THE BAT-HOUND, PB THE POTBELLY PIG, MERTON THE TURTLE and CHIP THE SQUIRREL — to master their own newfound powers and help him

rescue the superheroes.

**MERTON THE TURTLE must place** 

blind trust in her pack to point

her in the correct

direction—especially when

she's suddenly gifted with the incredible power of

super speed!

Sarcastic ACE THE BAT-HOUND has spent most of his life in Tailhuggers Animal Shelter. Strong and seemingly invulnerable, he employs a tough-guy attitude that masks his soft underbelly.

### LULU THE GUINEA PIG is a

pint-sized villain determined to bust out of Tailhuggers Animal Shelter and exact her revenge on KRYPTO THE SUPERDOG and his best friend Superman.

KRYPTO THE SUPERDOG prides himself on being Super-man's superpowered best friend—he can fly and has

X-ray vision, heat vision, "freeze" breath and super hearing, just like his two-legged Kryptonian counterpart.

| 0 | SUPER-PETS STORY                             |
|---|----------------------------------------------|
| 2 | SUPER-FUN PET FACTS                          |
| 3 | MAKE YOUR OWN CAPE                           |
| 9 | CONNECT THE DOTS WITH<br>KRYPTO THE SUPERDOG |
| 0 | KRYPTO THE SUPERDOG<br>CUTOUT MASK           |

PB THE POTBELLY PIG has a

heart even bigger than her adorable potbelly, which is

outweighed only by her

steadfast devotion to her Tailhuggers Animal Shelter

family...and her superhero

idol, Wonder Woman!

Bleec Trim

ning out of his paws! Now, the

reluctant hero must overcome

his fears—and find the will

to power up.

- PB THE POTBELLY PIG CUTOUT MASK
- MATCH THE PET TO THEIR PRINTS
- 12 LULU THE GUINEA PIG CUTOUT MASK
- DRAW KRYPTO THE SUPERDOG
- **(15)** FOLDABLE FORTUNE-TELLER (IE) COLOR BY NUMBER
- **10** SOARING SUPER-PETS
- (19) CREATE YOUR OWN SUPER COLLAR
- 2) COLORING PAGES