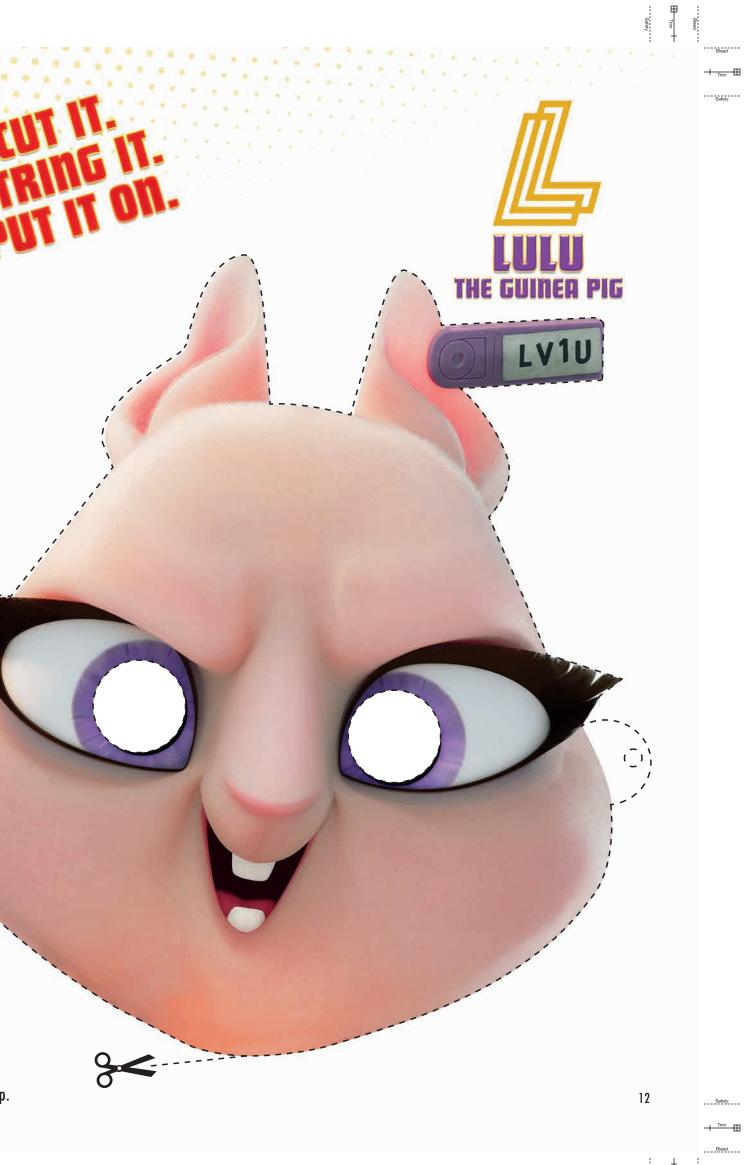

### LULU THE GUINEA PIG is a

pint-sized villain determined to bust out of Tailhuggers Animal Shelter and exact her revenge on KRYPTO THE SUPERDOG and his best friend Superman.

KRYPTO THE SUPERDOG prides himself on being Super-man's superpowered best friend—he can fly and has