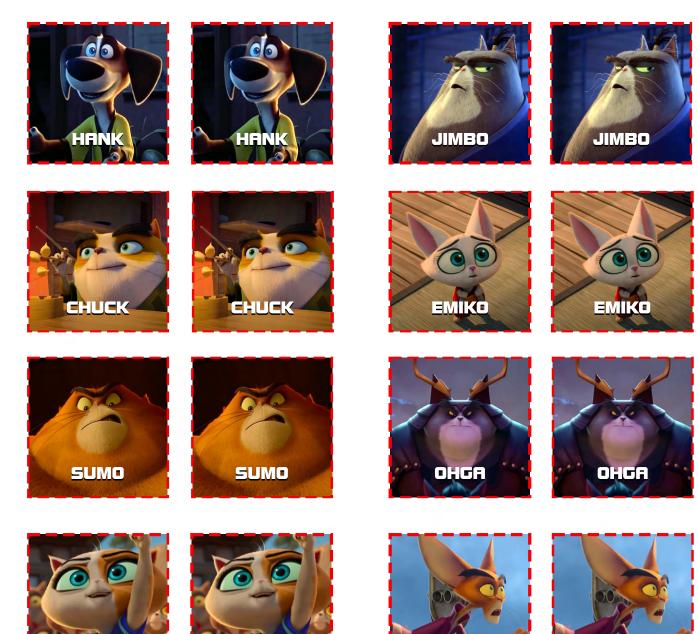

## MEMORY GAME

Help your child cut along the dotted line and place cards picture-side-down on a flat surface. The youngest player goes first. Players take turns turning any two cards picture-side-up. If the cards match, the player who turned over the cards gets to keep the set. If the cards do not match, the cards are turned picture-side-down again. The game continues until all cards have been matched. The player with the most matching pairs at the end wins!