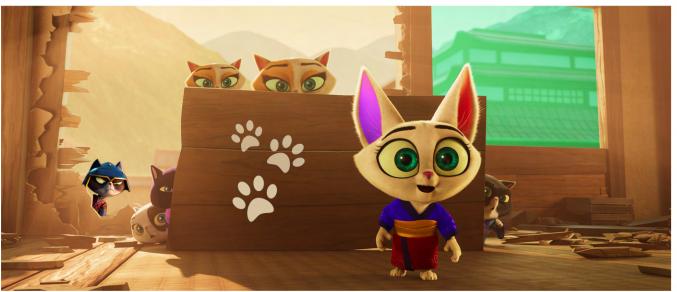

# ACTIVITY BOOK



**ONLY IN THEATRES JULY 15** 





# **HELP HANK GET TO JIMBO!**





### CONNECT THE DOTS





## MEMORY GAME

Help your child cut along the dotted line and place cards picture-side-down on a flat surface. The youngest player goes first. Players take turns turning any two cards picture-side-up. If the cards match, the player who turned over the cards gets to keep the set. If the cards do not match, the cards are turned picture-side-down again. The game continues until all cards have been matched. The player with the most matching pairs at the end wins!





# **SPOT THE DIFFERENCES**











# **SOLUTION**





### **SOLUTION**