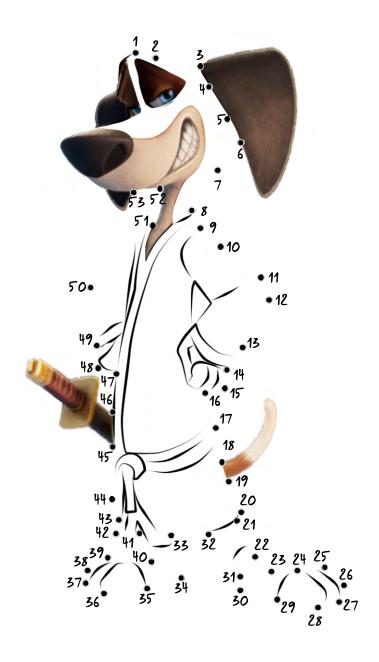

# ACTIVITY BOOK



**ONLY IN THEATRES JULY 15** 





# **HELP HANK GET TO JIMBO!**





### CONNECT THE DOTS





## MEMORY GAME

Help your child cut along the dotted line and place cards picture-side-down on a flat surface. The youngest player goes first. Players take turns turning any two cards picture-side-up. If the cards match, the player who turned over the cards gets to keep the set. If the cards do not match, the cards are turned picture-side-down again. The game continues until all cards have been matched. The player with the most matching pairs at the end wins!





# **SPOT THE DIFFERENCES**











# **SOLUTION**





### **SOLUTION**