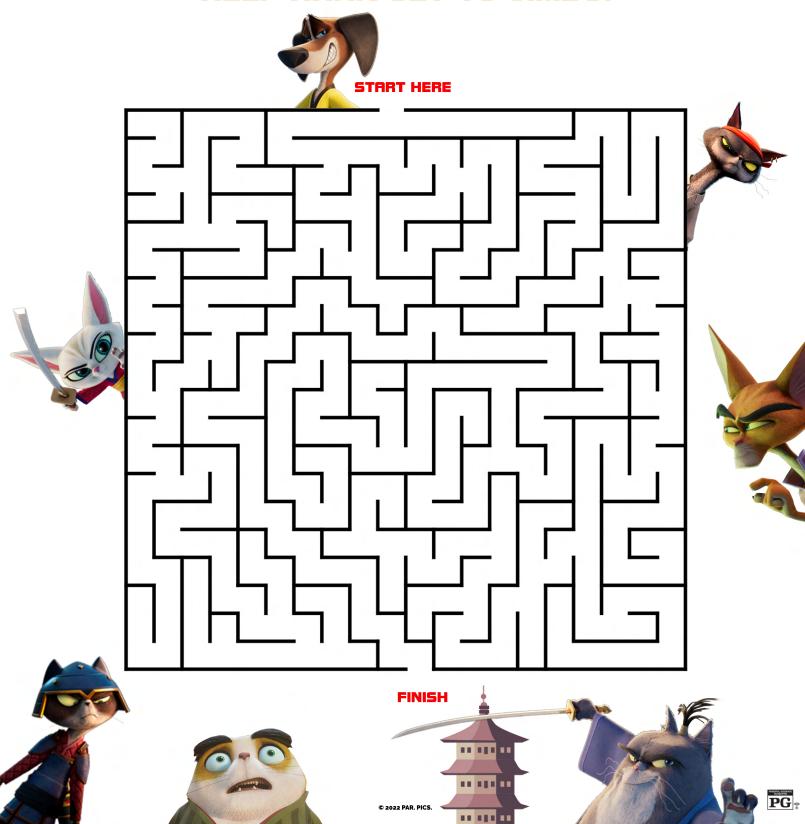

# ACTIVITY BOOK



**ONLY IN THEATRES JULY 15** 





# **HELP HANK GET TO JIMBO!**





### CONNECT THE DOTS





## MEMORY GAME

Help your child cut along the dotted line and place cards picture-side-down on a flat surface. The youngest player goes first. Players take turns turning any two cards picture-side-up. If the cards match, the player who turned over the cards gets to keep the set. If the cards do not match, the cards are turned picture-side-down again. The game continues until all cards have been matched. The player with the most matching pairs at the end wins!





# **SPOT THE DIFFERENCES**











# **SOLUTION**





### **SOLUTION**