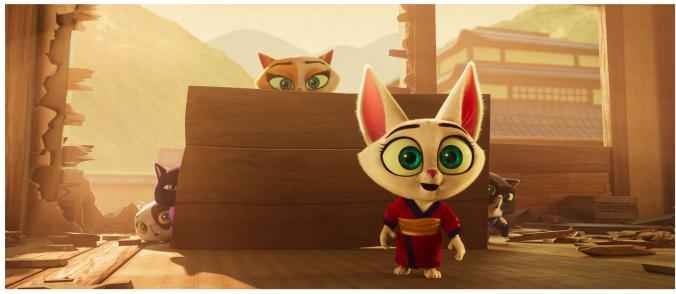

# ACTIVITY BOOK



**ONLY IN THEATRES JULY 15** 





# **HELP HANK GET TO JIMBO!**





### CONNECT THE DOTS





## MEMORY GAME

Help your child cut along the dotted line and place cards picture-side-down on a flat surface. The youngest player goes first. Players take turns turning any two cards picture-side-up. If the cards match, the player who turned over the cards gets to keep the set. If the cards do not match, the cards are turned picture-side-down again. The game continues until all cards have been matched. The player with the most matching pairs at the end wins!





# **SPOT THE DIFFERENCES**











# **SOLUTION**





### **SOLUTION**